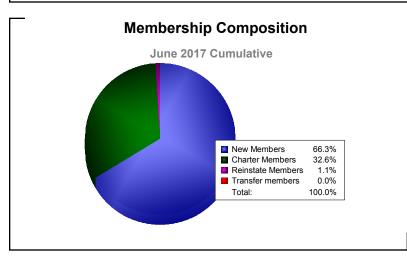

District 128 As of June 2017 Cumulative

| Year      | New<br>Clubs | Dropped<br>Clubs | Gain/<br>Loss<br>Clubs | New<br>Members | Charter<br>Members | Reinstate<br>Members | Transfer<br>Members | Total<br>Member<br>Added | Total<br>Members<br>Dropped | Gain/<br>Loss<br>Members |
|-----------|--------------|------------------|------------------------|----------------|--------------------|----------------------|---------------------|--------------------------|-----------------------------|--------------------------|
| 2012-2013 | 3            | -1               | 2                      | 55             | 93                 | 27                   | 1                   | 176                      | -82                         | 94                       |
| 2013-2014 | 0            | 0                | 0                      | 58             | 4                  | 0                    | 2                   | 64                       | -66                         | -2                       |
| 2014-2015 | 0            | -2               | -2                     | 41             | 11                 | 12                   | 1                   | 65                       | -198                        | -133                     |
| 2015-2016 | 0            | -3               | -3                     | 54             | 1                  | 6                    | 0                   | 61                       | -118                        | -57                      |
| 2016-2017 | 1            | -2               | -1                     | 63             | 31                 | 1                    | 0                   | 95                       | -95                         | 0                        |
| Average   | 1            | -2               | -1                     | 54             | 28                 | 9                    | 1                   | 92                       | -112                        | -20                      |