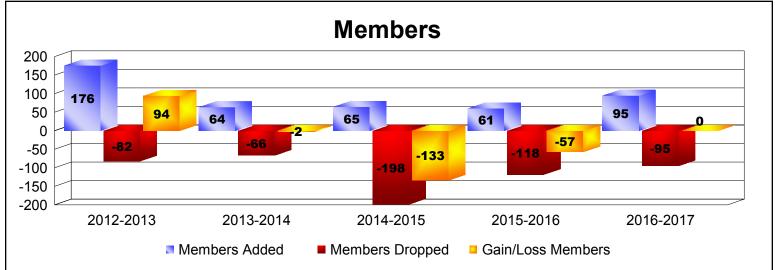

District 128 As of June 2017 Cumulative

| Year      | New<br>Clubs | Dropped<br>Clubs | Gain/<br>Loss<br>Clubs | New<br>Members | Charter<br>Members | Reinstate<br>Members | Transfer<br>Members | Total<br>Member<br>Added | Total<br>Members<br>Dropped | Gain/<br>Loss<br>Members |
|-----------|--------------|------------------|------------------------|----------------|--------------------|----------------------|---------------------|--------------------------|-----------------------------|--------------------------|
| 2012-2013 | 3            | -1               | 2                      | 55             | 93                 | 27                   | 1                   | 176                      | -82                         | 94                       |
| 2013-2014 | 0            | 0                | 0                      | 58             | 4                  | 0                    | 2                   | 64                       | -66                         | -2                       |
| 2014-2015 | 0            | -2               | -2                     | 41             | 11                 | 12                   | 1                   | 65                       | -198                        | -133                     |
| 2015-2016 | 0            | -3               | -3                     | 54             | 1                  | 6                    | 0                   | 61                       | -118                        | -57                      |
| 2016-2017 | 1            | -2               | -1                     | 63             | 31                 | 1                    | 0                   | 95                       | -95                         | 0                        |
| Average   | 1            | -2               | -1                     | 54             | 28                 | 9                    | 1                   | 92                       | -112                        | -20                      |