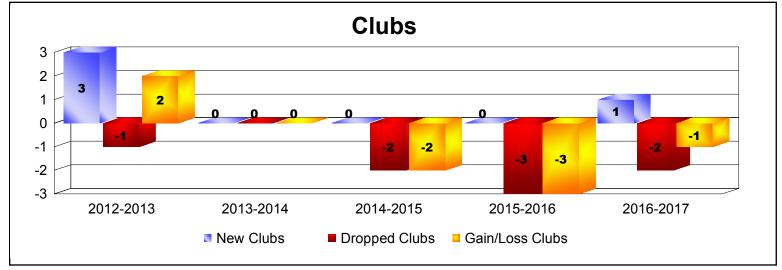

District 128 As of June 2017 Cumulative

| Year      | New<br>Clubs | Dropped<br>Clubs | Gain/<br>Loss<br>Clubs | New<br>Members | Charter<br>Members | Reinstate<br>Members | Transfer<br>Members | Total<br>Member<br>Added | Total<br>Members<br>Dropped | Gain/<br>Loss<br>Members |
|-----------|--------------|------------------|------------------------|----------------|--------------------|----------------------|---------------------|--------------------------|-----------------------------|--------------------------|
| 2012-2013 | 3            | -1               | 2                      | 55             | 93                 | 27                   | 1                   | 176                      | -82                         | 94                       |
| 2013-2014 | 0            | 0                | 0                      | 58             | 4                  | 0                    | 2                   | 64                       | -66                         | -2                       |
| 2014-2015 | 0            | -2               | -2                     | 41             | 11                 | 12                   | 1                   | 65                       | -198                        | -133                     |
| 2015-2016 | 0            | -3               | -3                     | 54             | 1                  | 6                    | 0                   | 61                       | -118                        | -57                      |
| 2016-2017 | 1            | -2               | -1                     | 63             | 31                 | 1                    | 0                   | 95                       | -95                         | 0                        |
| Average   | 1            | -2               | -1                     | 54             | 28                 | 9                    | 1                   | 92                       | -112                        | -20                      |